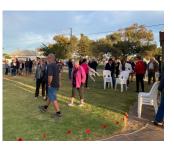

#### ANZAC Day Elliston and Lock

The Elliston ANZAC service held at the RSL Memorial cenotaph at 7.00am was very well attended with approximately 120 people, including many visitors to Elliston. Caroline and Kym Gillett conducted the service, Brevet Sergeant Ashley Traeger attended to the flag protocol and Sam Agars read the ode. Wreaths were laid by RSL sub-branch members, District Council, Elliston Police, Elliston SACWA, Elliston Kindergarten, Mens Shed, Elliston School, while many individuals placed poppies and rosemary in remembrance too. Afterwards a tasty egg and bacon breakfast was held in the Trudinger Park cooked by local volunteers for those wishing to attend.