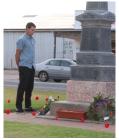

It was an honour to lay a wreath on behalf of Council at the Elliston Anzac Day service which was once again extremely well co-ordinated by Caroline Gillett and her dedicated group. A service was also held in Lock and the wreath laid by Cr Michael Zerk.

#### ANZAC Day Elliston and Lock

The Elliston ANZAC service held at the RSL Memorial cenotaph at 7.00am was very well attended with approximately 120 people, including many visitors to Elliston. Caroline and Kym Gillett conducted the service, Brevet Sergeant Ashley Traeger attended to the flag protocol and Sam Agars read the ode. Wreaths were laid by RSL sub-branch members, District Council, Elliston Police, Elliston SACWA, Elliston Kindergarten, Mens Shed, Elliston School, while many individuals placed poppies and rosemary in remembrance too. Afterwards a tasty egg and bacon breakfast was held in the Trudinger Park cooked by local volunteers for those wishing to attend.