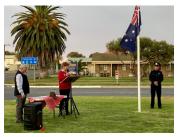

#### ANZAC Day Elliston and Lock

The Elliston ANZAC service held at the RSL Memorial cenotaph at 7.00am was very well attended with approximately 120 people, including many visitors to Elliston. Caroline and Kym Gillett conducted the service, Brevet Sergeant Ashley Traeger attended to the flag protocol and Sam Agars read the ode. Wreaths were laid by RSL sub-branch members, District Council, Elliston Police, Elliston SACWA, Elliston Kindergarten, Mens Shed, Elliston School, while many individuals placed poppies and rosemary in remembrance too. Afterwards a tasty egg and bacon breakfast was held in the Trudinger Park cooked by local volunteers for those wishing to attend.

At the 7.00am Lock Anzac Day Service Sylvy Dolphin welcomed around 70 attendees (including a group from the caravan park). Michael Zacher shared the reading followed by the address from Malcolm Hancock. Wreaths laid were from District Council, Sgt Albert Lock, Lock SACWA, Immanuel School, with floral tributes from family and friends, including a number of children (some very young), which was stirring to see. Local serviceman Mark Siviour recited the ode and led the time of remembrance. All attendees then moved to the hall supper room with tables adorned with rosemary and knitted poppies (from the Lock Craft Group). Local service group LADS then provided (as they do every year) a wonderful cooked breakfast, which was much enjoyed by all attending. Thank you to Sylvy Dolphin and Lisa Kammermann for the account and photographs of the Lock service.