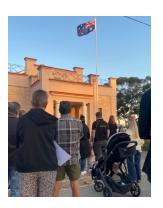

#### ANZAC Day Elliston and Lock

The Elliston ANZAC service held at the RSL Memorial cenotaph at 7.00am was very well attended with approximately 120 people, including many visitors to Elliston. Caroline and Kym Gillett conducted the service, Brevet Sergeant Ashley Traeger attended to the flag protocol and Sam Agars read the ode. Wreaths were laid by RSL sub-branch members, District Council, Elliston Police, Elliston SACWA, Elliston Kindergarten, Mens Shed, Elliston School, while many individuals placed poppies and rosemary in remembrance too. Afterwards a tasty egg and bacon breakfast was held in the Trudinger Park cooked by local volunteers for those wishing to attend.