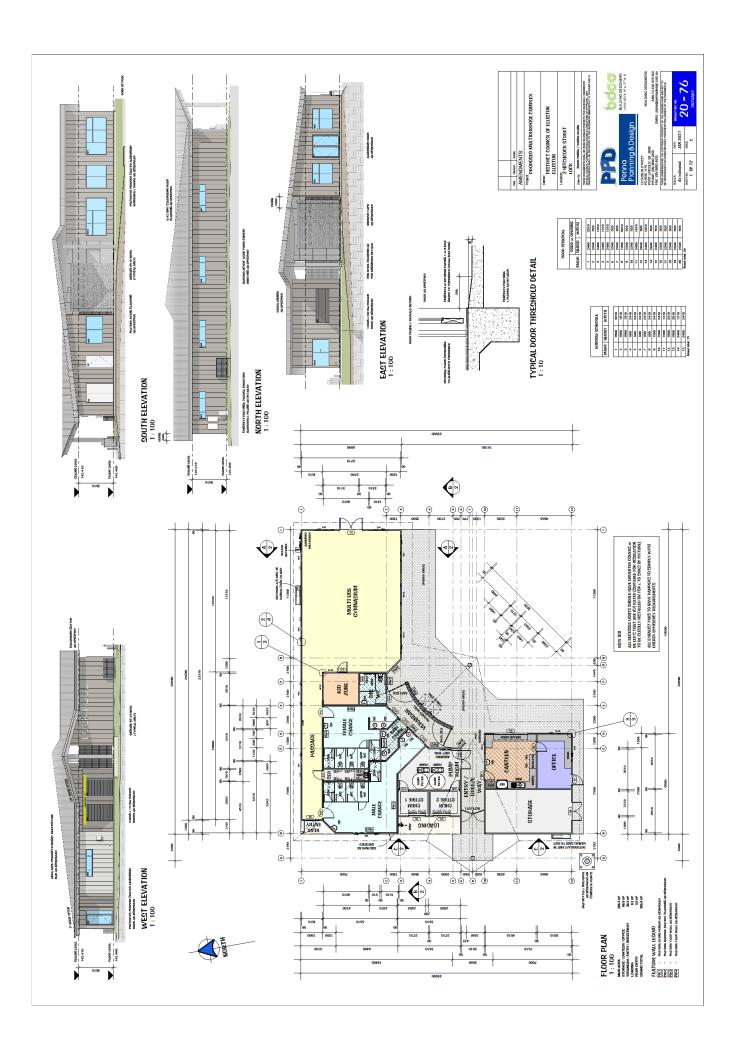

#### Lock Aquatic and Fitness Complex

District Council of Elliston is delighted to announce the redevelopment of the Lock Aquatic and Fitness Complex.

In the recent Lock Master Plan, upgrading of the town's infrastructure, including the Lock Pool facilities was identified as a priority for the community.

Council engaged Penna Planning and Design to implement ideas raised by the Lock Pool and Gym Committees and prepare concept plans for a multi-purpose complex. Following the presentation and acceptance of the concept plans, final designs were prepared and planning and building approvals gained.

Funding for the project was then sought and gained through the Federal and State Governments and a generous contribution from the Lock Murdinga Tooligie Progress Association.

On site works commenced 3 April 2023 with a current completion date of 1 February 2024. It is anticipated that an official opening of the Complex will be held in February 2024.

# for DISTRICT COUNCIL OF ELLISTON at 2 HITCHCOCK STREET, LOCK MULTIPURPOSE COMPLEX

POOL SIDE PERSPECTIVE NOTE IIIII PERSPECTIVES C 30 VEMS APE INDICATIVE ONLY. NOT ALL CURONIS ELEMENTS APE SHOWN

ENTRY PERSPECTIVE
NOTE IIII
PRESENCITIVES 230 VALNA APE SPONGATIVE ONLY.
NOT ALL DISTORMS ELEMENTS APE SPONK