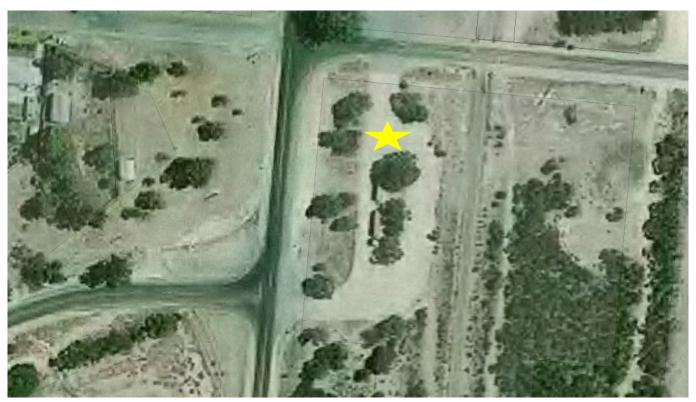

#### COUNCIL DETERMINED MOBILE FOOD VENDING BUSINESS SITES

The Council has determined that mobile food businesses may operate from the sites shown on the attached map. Those sites are :

| Location                               | Site Description                 | Constraints                      |           |
|----------------------------------------|----------------------------------|----------------------------------|-----------|
| Port Kenny Main Street Playground      | Main Street Playground           | Max No. Sites                    | 1         |
|                                        |                                  | No. of operators at any one time | 1         |
|                                        |                                  | Max stay (hours)                 | 5         |
|                                        |                                  | Trading period                   | 9am – 5pm |
|                                        |                                  |                                  |           |
| Venus Bay Needle Eye Lookout, Bay Road | Max No. Sites                    | 1                                |           |
|                                        | No. of operators at any one time | 1                                |           |
|                                        |                                  | Max stay (hours)                 | 5         |
|                                        |                                  | Trading period                   | 9am – 5pm |
| Lock Corner Tod and Birdse Highways    | Corner Tod and Birdseye          | Max No. Sites                    | 1         |
|                                        | nignways                         | No. of operators at any one time | 1         |

# Carpark at Needle Eye Lookout Bay Road, Venus Bay