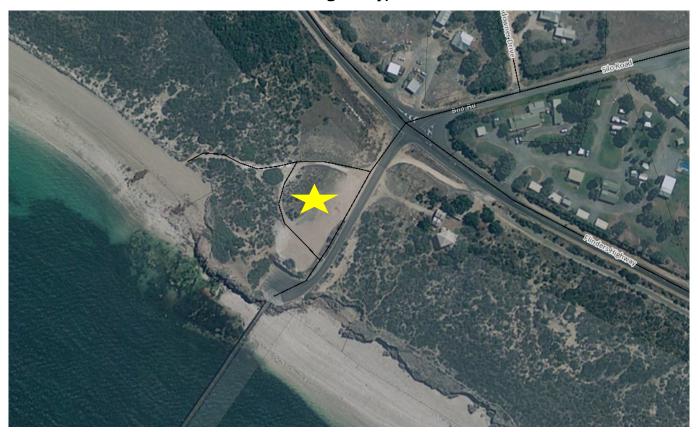

#### COUNCIL DETERMINED MOBILE FOOD VENDING BUSINESS SITES

The Council has determined that mobile food businesses may operate from the sites shown on the attached map. Those sites are :

| Location                               | Site Description                 | Constraints                      |           |
|----------------------------------------|----------------------------------|----------------------------------|-----------|
| Port Kenny Main Street Playground      | Main Street Playground           | Max No. Sites                    | 1         |
|                                        |                                  | No. of operators at any one time | 1         |
|                                        |                                  | Max stay (hours)                 | 5         |
|                                        |                                  | Trading period                   | 9am – 5pm |
|                                        |                                  |                                  |           |
| Venus Bay Needle Eye Lookout, Bay Road | Max No. Sites                    | 1                                |           |
|                                        | No. of operators at any one time | 1                                |           |
|                                        |                                  | Max stay (hours)                 | 5         |
|                                        |                                  | Trading period                   | 9am – 5pm |
| Lock Corner Tod and Birdse Highways    | Corner Tod and Birdseye          | Max No. Sites                    | 1         |
|                                        | nignways                         | No. of operators at any one time | 1         |

### **Mobile Food Vendor Location Rules Policy**

| Location                                 | Site Description                                     | Constraints                      |           |
|------------------------------------------|------------------------------------------------------|----------------------------------|-----------|
|                                          |                                                      | Max stay (hours)                 | 5         |
|                                          |                                                      | Trading period                   | 9am – 5pm |
| Elliston Jetty Carpa<br>Flinders Highway |                                                      | Max No. Sites                    | 1         |
|                                          | Filliders Highway                                    | No. of operators at any one time | 1         |
|                                          |                                                      | Max stay (hours)                 | 5         |
|                                          |                                                      | Trading Period                   | 9am – 5pm |
| Sheringa                                 | Sheringa Stairway<br>carpark, Sheringa Beach<br>Road | Max No. Sites                    | 1         |
|                                          |                                                      | No. of operators at any one time | 1         |
|                                          |                                                      | Max stay (hours)                 | 5         |
|                                          |                                                      | Trading period                   | 9am – 5pm |

# Carpark at Elliston Jetty Flinders Highway, Elliston

Walkers Rock Carpark
Pergola/entrance area Elliston