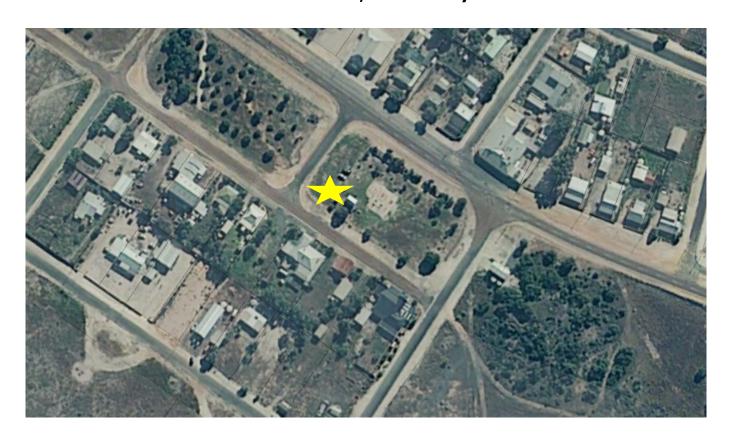

### Corner Tod and Birdseye Highways Lock

Corner North Terrace and Tod Highways Lock