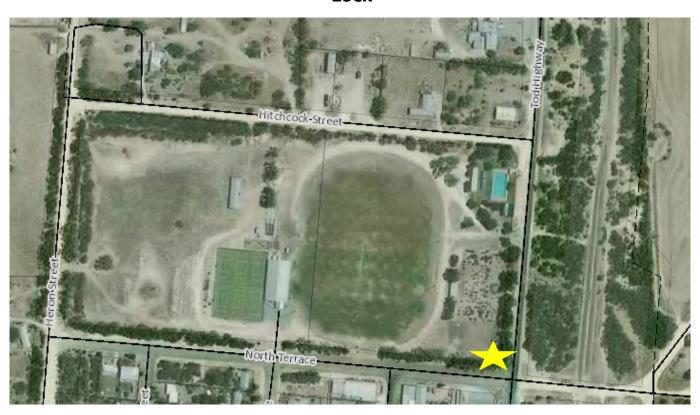

#### COUNCIL DETERMINED MOBILE FOOD VENDING BUSINESS SITES

The Council has determined that mobile food businesses may operate from the sites shown on the attached map. Those sites are :

| Location                               | Site Description                 | Constraints                      |           |
|----------------------------------------|----------------------------------|----------------------------------|-----------|
| Port Kenny Main Street Playground      | Main Street Playground           | Max No. Sites                    | 1         |
|                                        |                                  | No. of operators at any one time | 1         |
|                                        |                                  | Max stay (hours)                 | 5         |
|                                        |                                  | Trading period                   | 9am – 5pm |
|                                        |                                  |                                  |           |
| Venus Bay Needle Eye Lookout, Bay Road | Max No. Sites                    | 1                                |           |
|                                        | No. of operators at any one time | 1                                |           |
|                                        |                                  | Max stay (hours)                 | 5         |
|                                        |                                  | Trading period                   | 9am – 5pm |
| Lock Corner Tod and Birdse Highways    | Corner Tod and Birdseye          | Max No. Sites                    | 1         |
|                                        | nignways                         | No. of operators at any one time | 1         |

### Corner Tod and Birdseye Highways Lock

Corner North Terrace and Tod Highways Lock