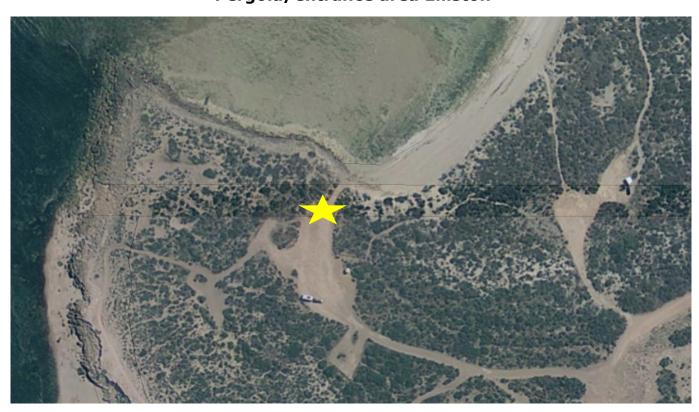

### **Mobile Food Vendor Location Rules Policy**

| Location                                 | Site Description                                     | Constraints                      |           |
|------------------------------------------|------------------------------------------------------|----------------------------------|-----------|
|                                          |                                                      | Max stay (hours)                 | 5         |
|                                          |                                                      | Trading period                   | 9am – 5pm |
| Elliston Jetty Carpa<br>Flinders Highway |                                                      | Max No. Sites                    | 1         |
|                                          | Filliders Highway                                    | No. of operators at any one time | 1         |
|                                          |                                                      | Max stay (hours)                 | 5         |
|                                          |                                                      | Trading Period                   | 9am – 5pm |
| Sheringa                                 | Sheringa Stairway<br>carpark, Sheringa Beach<br>Road | Max No. Sites                    | 1         |
|                                          |                                                      | No. of operators at any one time | 1         |
|                                          |                                                      | Max stay (hours)                 | 5         |
|                                          |                                                      | Trading period                   | 9am – 5pm |

# Carpark at Elliston Jetty Flinders Highway, Elliston

Walkers Rock Carpark
Pergola/entrance area Elliston