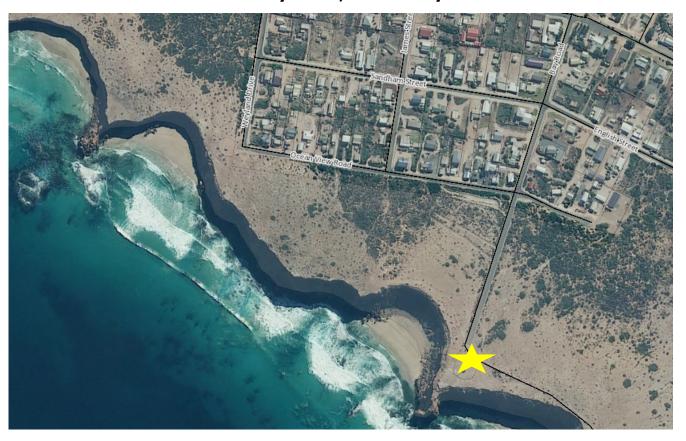

# Carpark at Elliston Jetty Flinders Highway, Elliston

Walkers Rock Carpark
Pergola/entrance area Elliston